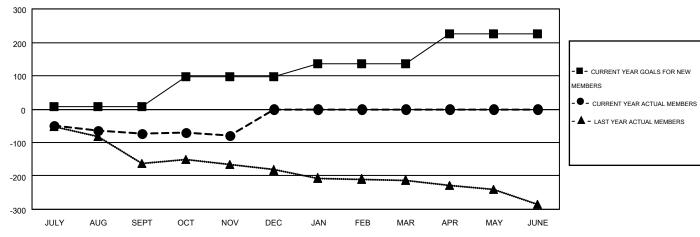

| Members               |                    |                                        |                    |                  |  |  |  |  |  |  |
|-----------------------|--------------------|----------------------------------------|--------------------|------------------|--|--|--|--|--|--|
| RESULTS FOR 2015-2016 |                    |                                        |                    |                  |  |  |  |  |  |  |
| QUARTER               | NEW MEMBER<br>GOAL | CHARTER AND<br>NEW<br>MEMBERS<br>ADDED | DROPPED<br>MEMBERS | NET<br>GAIN/LOSS |  |  |  |  |  |  |
| JULY/AUG/SEPT         | 8                  | 55                                     | 128                | -73              |  |  |  |  |  |  |
| OCT/NOV/DEC           | 90                 | 53                                     | 59                 | -6               |  |  |  |  |  |  |
| JAN/FEB/MAR           | 38                 | 0                                      | 0                  | 0                |  |  |  |  |  |  |
| APR/MAY/JUNE          | 90                 | 0                                      | 0                  | 0                |  |  |  |  |  |  |

## GOALS AND ACTUAL MEMBERS CUMULATIVE

| DROPPED CLUBS: 1 |     | 52 CLUBS OF 135 ADDED 1 OR MORE<br>NEW MEMBERS | GENDER DISTRIBUTION  |                |     |
|------------------|-----|------------------------------------------------|----------------------|----------------|-----|
|                  |     |                                                | MALE                 | 2,242 (67.57%) |     |
| DROPPED MEMBERS  |     |                                                | FEMALE               | 1,076 (32.43%) |     |
| DECEASED         | 18  | CLICK HERE FOR HEALTH ASSESSMENT DATA          |                      |                | 756 |
| CLUB CANCELLED   | 0   |                                                | FAMILY UNIT MEMBERS  |                | 368 |
| OTHER            | 169 |                                                | HEAD OF HOUSEHOLD    |                |     |
| TOTAL            | 187 |                                                | NON-HEAD OF HOUSEHOL | .D             | 388 |