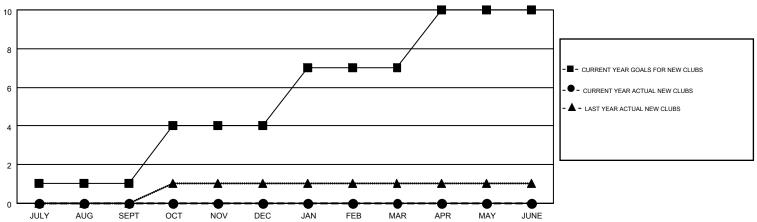

## MONTHLY MEMBERSHIP PROGRESS REPORT

Multiple District 6

Results as of: 11/30/2015

LOCATION: COLORADO

GMT CA 1

GMT: KENNETH SCHWOLS

| Omr.                  |                  |           |                  |                  |  |  |  |  |  |
|-----------------------|------------------|-----------|------------------|------------------|--|--|--|--|--|
| Clubs                 |                  |           |                  |                  |  |  |  |  |  |
| RESULTS FOR 2015-2016 |                  |           |                  |                  |  |  |  |  |  |
| QUARTER               | NEW CLUB<br>GOAL | NEW CLUBS | DROPPED<br>CLUBS | NET<br>GAIN/LOSS |  |  |  |  |  |
| JULY/AUG/SEPT         | 1                | 0         | 1                | -1               |  |  |  |  |  |
| OCT/NOV/DEC           | 3                | 0         | 0                | 0                |  |  |  |  |  |
| JAN/FEB/MAR           | 3                | 0         | 0                | 0                |  |  |  |  |  |
| APR/MAY/JUNE          | 3                | 0         | 0                | 0                |  |  |  |  |  |

## GOALS AND ACTUAL NEW CLUBS CUMULATIVE